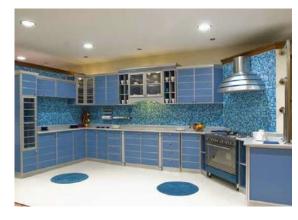

## SHOWROOM

To cater to the needs of individual clients we hove established a big showroom of more than 400 sq.mt area in Industrial area no: 6 next to Al Noboodah Showroom. We do all works from initial measurement to drawings, elevation drawings and fixing to the complete satisfaction of our clients.

#### **SHOWROOM**

We established a big showroom for Kitchens and Wardrobes. It's one of the biggest showroom in Al Ain & Dubai, which is entirely dedicated to Kitchens and Wardrobes. We decided to tap in the market for individual customers for their villas and flats. The showroom has taken off in grand style exceeding our expectations. Individual clients like the exclusive designs and colours provided by our showroom. We cater to the needs of individual tastes with our highly rated Kitchen Design with our exclusive Kitchen software programs. Worthy of note is that we change the style of our showroom almost every year. At present, we are in the process of complete re-vamping of the showroom